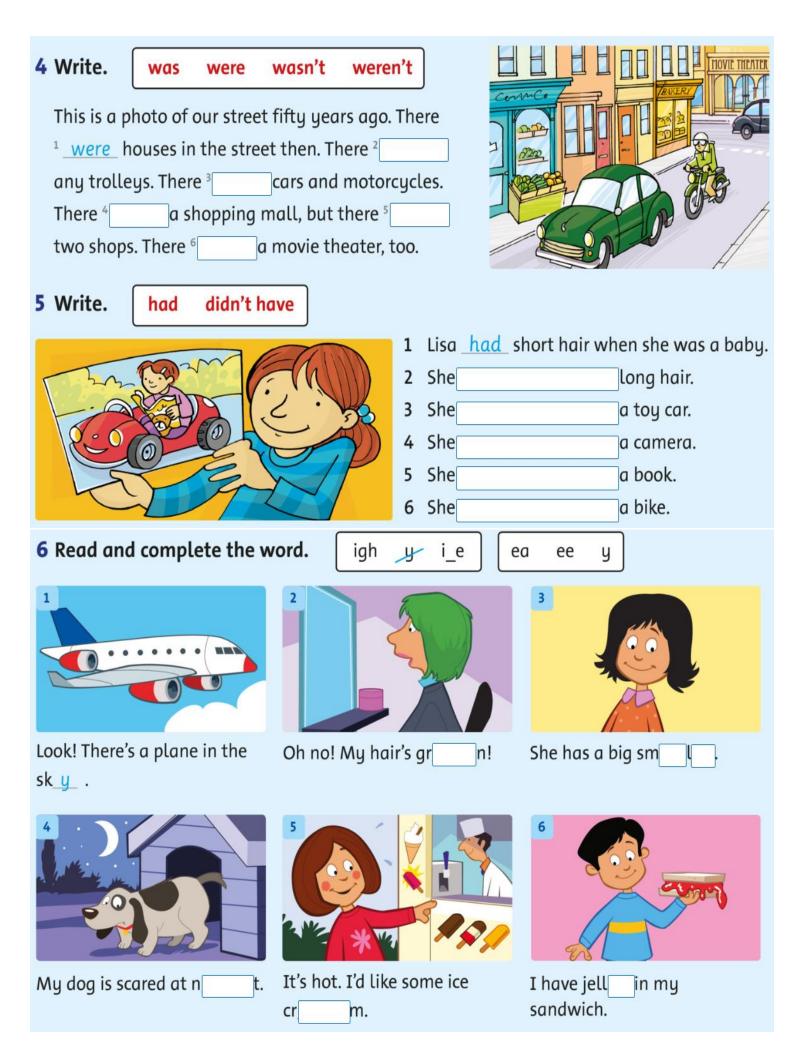

## **REVIEW** 1 Complete the crossword. a m X W B h t 0 0 b X e 2 Write the correct words. litter fountain garbage can path grass trees This is a nice park. There are two 1 trees in the park and there are lots of flowers. A woman is standing near a A duck is walking on the 3 and a girl is walking on the 4 . A man is cleaning the park. He is taking all the <sup>5</sup> and putting it in the . The park is very clean now. 3 Write. must mustn't **SCHOOL RULES** 1 You <u>must</u> do your homework. shout in the classroom. 2 You

4 You

6 You

yard.

put litter in the garbage can.

ride your bike in the school

help your teacher.

play soccer in

3 You

5 You

the classroom.