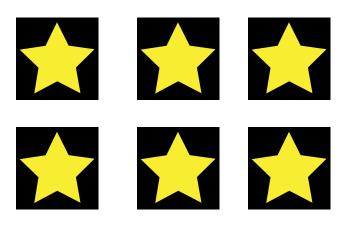

# 4) Review pictograms.

#### WHERE ARE THE MOST GIRAFFES?

KEY: = 1 giraffe

**=** 13