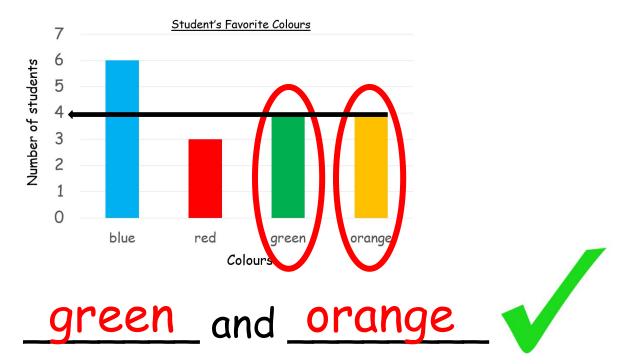

#### Bar chart

How many students favourite colour is red?

How many students favourite colour is blue?

What colours did the **same** number of students like?