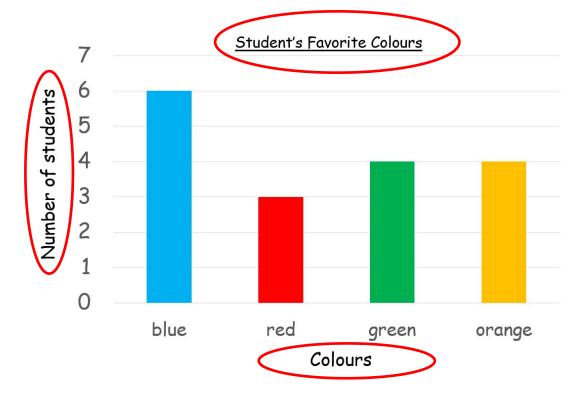

#### Bar chart

Look at the bar chart.

#### Bar chart

How many students favourite colour is red?

How many students favourite colour is blue?

What colours did the **same** number of students like?

# What is the most popular colour?

Blue

is the most popular colour.

## What is the least popular colour?

Red

is the least popular colour.