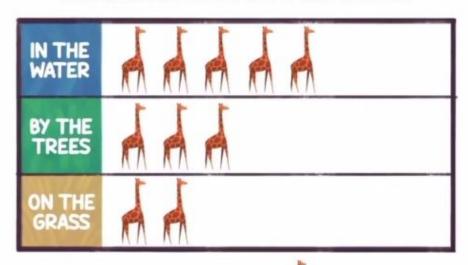

# 4) Review pictograms.

#### WHERE ARE THE MOST GIRAFFES?

KEY: = 1 giraffe

**=** 13