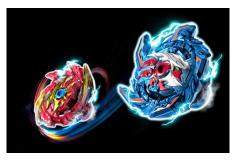

#### What toy is the most popular?

beyblade

#### Beyblade is the most popular.

beyblade