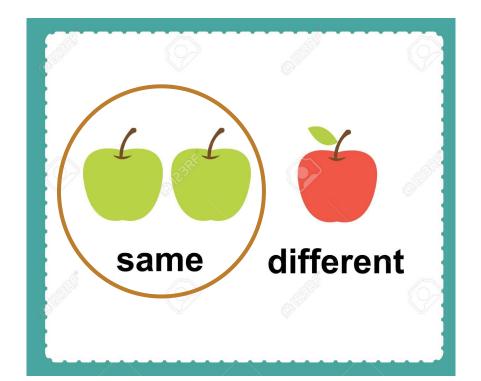

#### Bar chart

How many students favourite colour is red?

How many students favourite colour is blue?

What colours did the **same** number of students like?