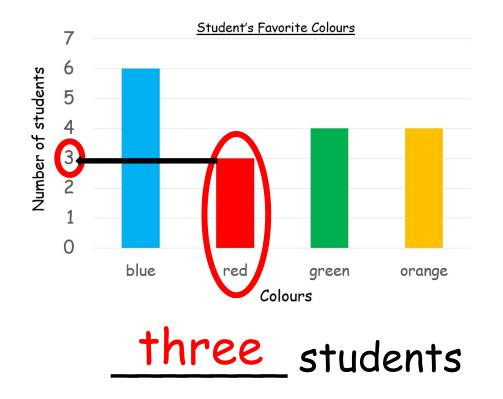

#### Bar chart

How many students favourite colour is red?

How many students favourite colour is blue?

What colours did the **same** number of students like?

## What is the least popular colour?

Red

is the least popular colour.