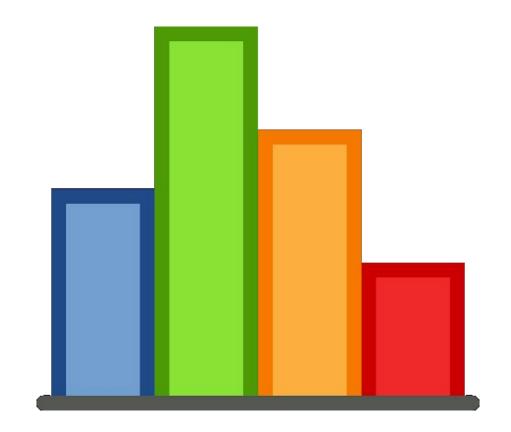

#### Bar chart

Look at the bar chart.

#### Bar chart

How many students favourite colour is red?

How many students favourite colour is blue?

What colours did the **same** number of students like?

# What is the most popular colour?

Blue

is the most popular colour.

## What is the least popular colour?

Red

is the least popular colour.