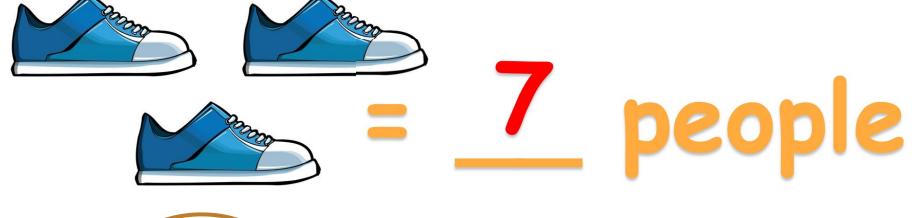

# 4) Review pictograms.

#### WHERE ARE THE MOST GIRAFFES?

KEY: = 1 giraffe

**=** 13