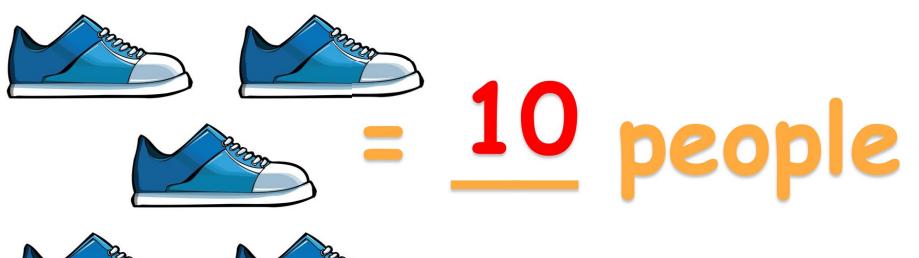

# 4) Review pictograms.

#### WHERE ARE THE MOST GIRAFFES?

KEY: = 1 giraffe

**=** 13