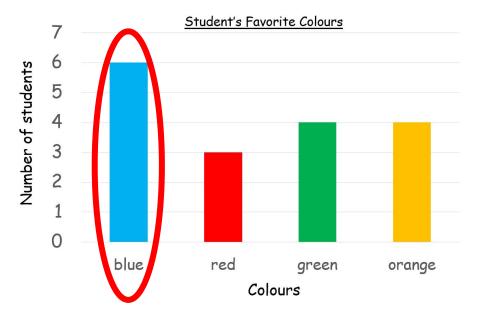

---|-------------|
| elephants          | 1111        |
| monkeys            | <b>1111</b> |
| snakes             |             |
| tigers             |             |
| giraffes           | 1           |

There are three snakes.



| Animals in the zoo | Tally     |
|--------------------|-----------|
| elephants          | 1111      |
| monkeys            | <b>##</b> |
| snakes             |           |
| tigers             | Ш         |
| giraffes           |           |

There is <u>one</u> giraffe.

### Period 2

3) Review bar charts.









#### Bar chart



Look at the bar chart.



#### Bar chart

How many students favourite colour is red?



How many students favourite colour is blue?



What colours did the **same** number of students like?



# What is the most popular colour?



Blue

is the most popular colour.



## What is the least popular colour?



Red

is the least popular colour.



# 4) Review pictograms.

#### WHERE ARE THE MOST GIRAFFES?



KEY: = 1 giraffe







































**=** 13