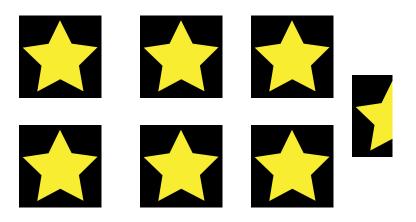

# 4) Review pictograms.

#### WHERE ARE THE MOST GIRAFFES?

KEY: = 1 giraffe

**=** 13