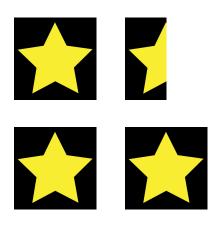

he zoo | Tally     |
|--------------------|-----------|
| elephants          | 1111      |
| monkeys            | <b>##</b> |
| snakes             |           |
| tigers             | Ш         |
| giraffes           |           |

There is <u>one</u> giraffe.

### Period 2

3) Review bar charts.









#### Bar chart



Look at the bar chart.



#### Bar chart

How many students favourite colour is red?



How many students favourite colour is blue?



What colours did the **same** number of students like?



# What is the most popular colour?



Blue

is the most popular colour.



## What is the least popular colour?



Red

is the least popular colour.



# 4) Review pictograms.

#### WHERE ARE THE MOST GIRAFFES?



KEY: = 1 giraffe







































**=** 13