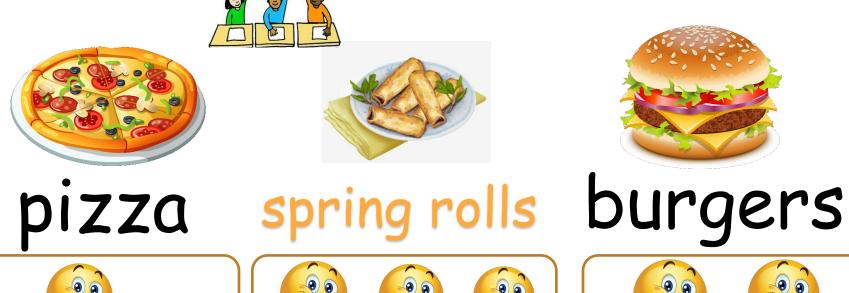

#### What food is the most popular?

## Spring rolls are the most popular.

spring rolls

#### What food is the least popular?

#### Pizza is the least popular.

pizza