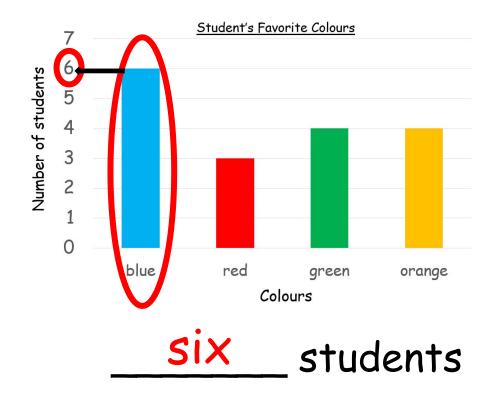

#### Bar chart

Look at the bar chart.

#### Bar chart

How many students favourite colour is red?

How many students favourite colour is blue?

What colours did the **same** number of students like?

# What is the most popular colour?

Blue

is the most popular colour.