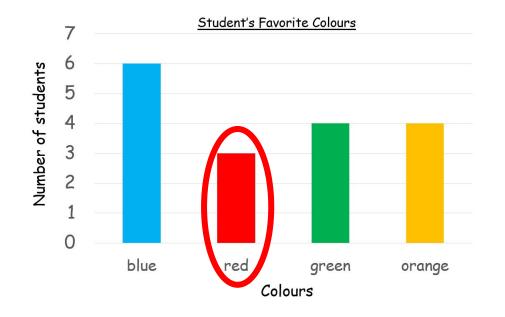

| <b>1111</b> |
| snakes             |             |
| tigers             |             |
| giraffes           | 1           |

There are three snakes.



| Animals in the zoo | Tally     |
|--------------------|-----------|
| elephants          | 1111      |
| monkeys            | <b>##</b> |
| snakes             |           |
| tigers             | Ш         |
| giraffes           |           |

There is <u>one</u> giraffe.

### Period 2

3) Review bar charts.









#### Bar chart



Look at the bar chart.



#### Bar chart

How many students favourite colour is red?



How many students favourite colour is blue?



What colours did the **same** number of students like?



# What is the most popular colour?



Blue

is the most popular colour.



## What is the least popular colour?



Red

is the least popular colour.



# 4) Review pictograms.

#### WHERE ARE THE MOST GIRAFFES?



KEY: = 1 giraffe







































**=** 13