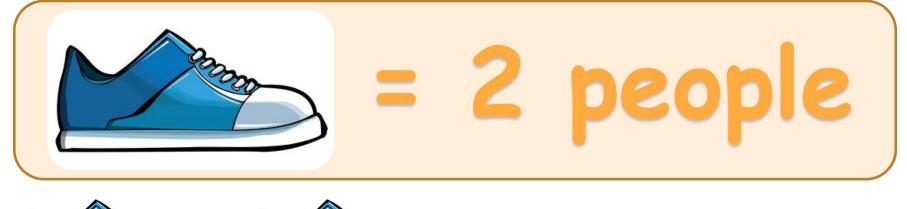

# 4) Review pictograms.

#### WHERE ARE THE MOST GIRAFFES?

KEY: = 1 giraffe

**=** 13