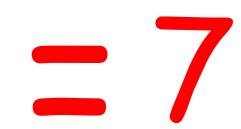

zoo | Tally     |
|--------------------|-----------|
| elephants          | 1111      |
| monkeys            | <b>##</b> |
| snakes             |           |
| tigers             | Ш         |
| giraffes           |           |

There is <u>one</u> giraffe.

### Period 2

3) Review bar charts.









#### Bar chart



Look at the bar chart.



#### Bar chart

How many students favourite colour is red?



How many students favourite colour is blue?



What colours did the **same** number of students like?



# What is the most popular colour?



Blue

is the most popular colour.



## What is the least popular colour?



Red

is the least popular colour.



# 4) Review pictograms.

#### WHERE ARE THE MOST GIRAFFES?



KEY: = 1 giraffe







































**=** 13