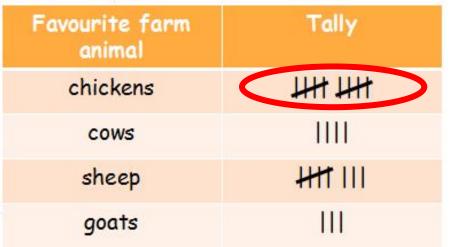

## We asked some students what farm animal they like the most. Here is what they said.

| Favourite farm animal | Tally   |
|-----------------------|---------|
| chickens              | JHH JHH |
| cows                  | 1111    |
| sheep                 | HH III  |
| goats                 | Ш       |

<u>Chickens</u> are the most popular animal.

| Favourite farm animal | Tally   |
|-----------------------|---------|
| chickens              | HH HH   |
| cows                  | 1111    |
| sheep                 | HHT 111 |
| goats                 |         |

Goats are the least popular animal.

Look at the tally chart.

| Animals in the zoo | Tally |
|--------------------|-------|
| elephants          |       |
| monkeys            | ##    |
| snakes             |       |
| tigers             |       |
| giraffes           |       |