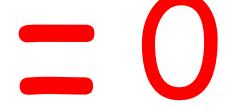

| Tally     |
|--------------------|-----------|
| elephants          | 1111      |
| monkeys            | <b>##</b> |
| snakes             |           |
| tigers             | Ш         |
| giraffes           |           |

There is <u>one</u> giraffe.

### Period 2

3) Review bar charts.









#### Bar chart



Look at the bar chart.



#### Bar chart

How many students favourite colour is red?



How many students favourite colour is blue?



What colours did the **same** number of students like?



# What is the most popular colour?



Blue

is the most popular colour.



## What is the least popular colour?



Red

is the least popular colour.



# 4) Review pictograms.

#### WHERE ARE THE MOST GIRAFFES?



KEY: = 1 giraffe







































**=** 13