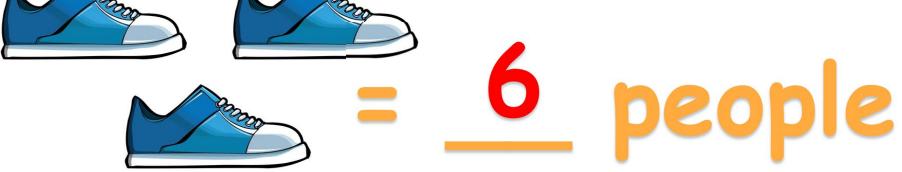

# 4) Review pictograms.

#### WHERE ARE THE MOST GIRAFFES?

KEY: = 1 giraffe

**=** 13