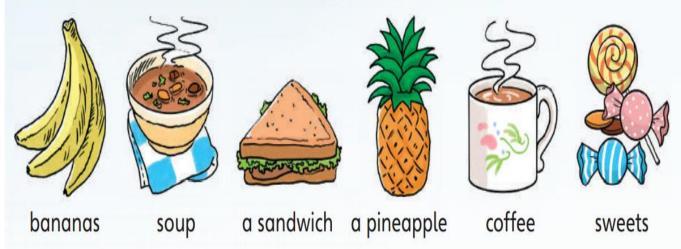

## Choose the correct words and write them on the lines.

| Exc | Imple You find this yellow fruit on trees. Monkeys really like them!            | bananas                                 |
|-----|---------------------------------------------------------------------------------|-----------------------------------------|
| 1   | Some people put milk and sugar in this hot drink.                               |                                         |
| 2   | You can eat or drink this from a bowl or from a cup.                            |                                         |
| 3   | You make this with bread and you can put meat or salad inside.                  |                                         |
| 4   | Most children and grown ups love eating these but they are bad for your teeth!  | ,                                       |
| 5   | This fruit is yellow inside. You can eat it and you can make juice from it too. |                                         |
|     | ווטווו ונ נטט.                                                                  | • • • • • • • • • • • • • • • • • • • • |