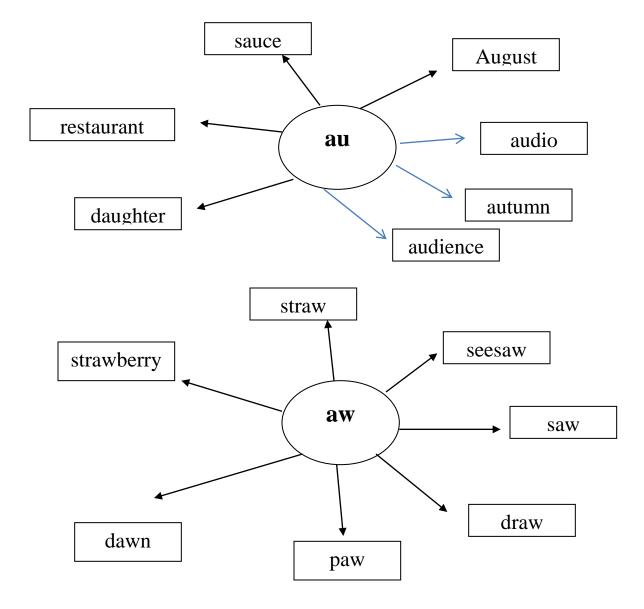

## 3. Choose *au* or *aw* to fill in the following words.

| Paw            | <i>au</i> dio       | sauce          |
|----------------|---------------------|----------------|
| seesaw         | <i>au</i> dience    | dr <i>aw</i>   |
| <i>au</i> tumn | August              | daughter       |
| restaurant     | straw               | d <i>aw</i> n  |
| saw            | str <b>aw</b> berry | jigs <b>aw</b> |