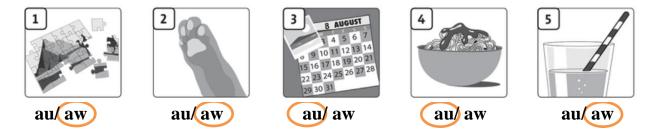

#### PEOPLE'S COMMITTEE OF DISTRICT 7 Le Van Tam Primary school

## ANSWER KEY (FAMILY AND FRIENDS – SPECIAL EDITION – GRADE 5)

## Unit 9: Will it really happen? – Lesson 4: Phonics and Spelling

## 1. Circle the correct spelling.



#### 2. Write a sentence using each word.

- (sauce) I usually eat chiken with chili sauce.
- (jigsaw) I like playing with a jigsaw puzzle.
- (straw) I always drink juice a straw.
- (August) I was born in August.

## 3. Choose *au* or *aw* to fill in the following words.

| Paw            | <i>au</i> dio       | sauce          |
|----------------|---------------------|----------------|
| seesaw         | <i>au</i> dience    | dr <i>aw</i>   |
| <i>au</i> tumn | August              | daughter       |
| restaurant     | straw               | d <i>aw</i> n  |
| saw            | str <b>aw</b> berry | jigs <b>aw</b> |

# 4. Write more words using *au* and *aw*.