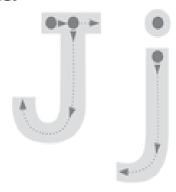

## 1 Trace.

2 Trace and write the letter Ij.

3 Trace the letter on the words.

Juice in a jug.

4 Find and color the letter Ij.

Look. Listen, trace, and write. 🛈 os

| • |     |      |          |        |         |          |
|---|-----|------|----------|--------|---------|----------|
|   | mom | dad  | brother  | sister | grandma | grandpa  |
|   |     | Th   | is is my | sis    | icr     |          |
|   | 2   | Th   | is is my | br.    | rihe    | <u> </u> |
|   | 3   | Th   | is is my | gic    | indi    |          |
|   | 4   | Th   | is is my |        |         | ·        |
|   | 5   | Th   | is is my |        |         | ·        |
|   | 6   | , Th | is is my |        |         |          |