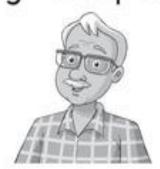

## 1 Connect and trace.

2 Read the words.

- 1 Look and say. Then copy the word.
- grandma

- igitandima:
- grandpa

4 dad

giandpa

2 Point and say.

## 1 Trace.

2 Trace and write the letter Ij.

3 Trace the letter on the words.

Juice in a jug.

4 Find and color the letter Ij.

Look. Listen, trace, and write. 🛈 os

| • |     |      |          |        |         |          |
|---|-----|------|----------|--------|---------|----------|
|   | mom | dad  | brother  | sister | grandma | grandpa  |
|   |     | Th   | is is my | sis    | icr     |          |
|   | 2   | Th   | is is my | br.    | rihe    | <u> </u> |
|   | 3   | Th   | is is my | gic    | indi    |          |
|   | 4   | Th   | is is my |        |         | ·        |
|   | 5   | Th   | is is my |        |         | ·        |
|   | 6   | , Th | is is my |        |         |          |