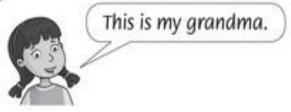

## 1 Trace.

2 Trace and write the letter Ij.

3 Trace the letter on the words.

Juice in a jug.

4 Find and color the letter Ij.

Look. Listen, trace, and write. 🛈 os

| • |     |      |          |        |         |          |
|---|-----|------|----------|--------|---------|----------|
|   | mom | dad  | brother  | sister | grandma | grandpa  |
|   |     | Th   | is is my | sis    | icr     |          |
|   | 2   | Th   | is is my | br.    | rihe    | <u> </u> |
|   | 3   | Th   | is is my | gic    | indi    |          |
|   | 4   | Th   | is is my |        |         | ·        |
|   | 5   | Th   | is is my |        |         | ·        |
|   | 6   | , Th | is is my |        |         |          |